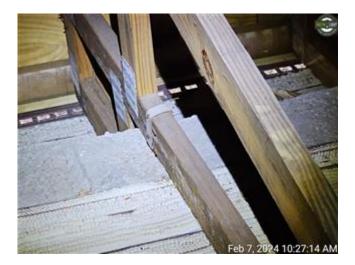

#### 3. **<u>Roof Deck Attachment</u>**: What is the <u>weakest</u> form of roof deck attachment?

- A. Plywood/Oriented strand board (OSB) roof sheathing attached to the roof truss/rafter (spaced a maximum of 24" inches o.c.) by staples or 6d nails spaced at 6" along the edge and 12" in the field. -OR- Batten decking supporting wood shakes or wood shingles. -OR- Any system of screws, nails, adhesives, other deck fastening system or truss/rafter spacing that has an equivalent mean uplift less than that required for Options B or C below.
- B. Plywood/OSB roof sheathing with a minimum thickness of 7/16" inch attached to the roof truss/rafter (spaced a maximum of 24" inches o.c.) by 8d common nails spaced a maximum of 12" inches in the field.-OR- Any system of screws, nails, adhesives, other deck fastening system or truss/rafter spacing that is shown to have an equivalent or greater resistance than 8d nails spaced a maximum of 12 inches in the field or has a mean uplift resistance of at least 103 psf.
- C. Plywood/OSB roof sheathing with a minimum thickness of 7/16" inch attached to the roof truss/rafter (spaced a maximum of 24" inches o.c.) by 8d common nails spaced a maximum of 6" inches in the field. -OR- Dimensional lumber/Tongue & Groove decking with a minimum of 2 nails per board (or 1 nail per board if each board is equal to or less than 6 inches in width). -OR- Any system of screws, nails, adhesives, other deck fastening system or truss/rafter spacing that is shown to have an equivalent

or greater resistance than 8d common nails spaced a maximum of 6 inches in the field or has a mean uplift resistance of at least 182 psf.

- D. Reinforced Concrete Roof Deck.
- E. Other:
- F. Unknown or unidentified.
- G. No attic access.
- 4. **<u>Roof to Wall Attachment</u>**: What is the <u>WEAKEST</u> roof to wall connection? (Do not include attachment of hip/valley jacks within 5 feet of the inside or outside corner of the roof in determination of WEAKEST type)
  - A. Toe Nails
    - Truss/rafter anchored to top plate of wall using nails driven at an angle through the truss/rafter and attached to the top plate of the wall, or
    - Metal connectors that do not meet the minimal conditions or requirements of B, C, or D