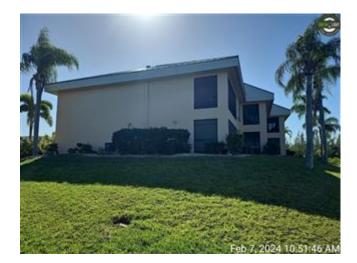

5. <u>Roof Geometry</u>: What is the roof shape? (Do not consider roofs of porches or carports that are attached only to the fascia or wall of the host structure over unenclosed space in the determination of roof perimeter or roof area for roof geometry classification).

 ☑ A. Hip Roof Hip roof with no other roof shapes greater than 10% of the total roof system perimeter. Total length of non-hip features: \_\_\_\_\_\_ feet; Total roof system perimeter: \_\_\_\_\_\_ feet
□ B. Flat Roof Roof on a building with 5 or more units where at least 90% of the main roof area has a roof slope of less than 2:12. Roof area with slope less than 2:12 \_\_\_\_\_\_ sq ft; Total roof area \_\_\_\_\_\_ sq ft