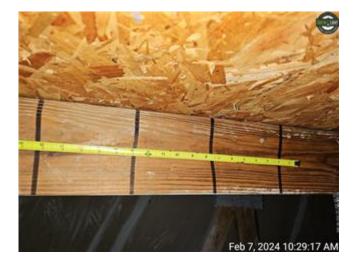

#### 3. **<u>Roof Deck Attachment</u>**: What is the <u>weakest</u> form of roof deck attachment?

- A. Plywood/Oriented strand board (OSB) roof sheathing attached to the roof truss/rafter (spaced a maximum of 24" inches o.c.) by staples or 6d nails spaced at 6" along the edge and 12" in the field. -OR- Batten decking supporting wood shakes or wood shingles. -OR- Any system of screws, nails, adhesives, other deck fastening system or truss/rafter spacing that has an equivalent mean uplift less than that required for Options B or C below.
- B. Plywood/OSB roof sheathing with a minimum thickness of 7/16" inch attached to the roof truss/rafter (spaced a maximum of 24" inches o.c.) by 8d common nails spaced a maximum of 12" inches in the field.-OR- Any system of screws, nails, adhesives, other deck fastening system or truss/rafter spacing that is shown to have an equivalent or greater resistance than 8d nails spaced a maximum of 12 inches in the field or has a mean uplift resistance of at least 103 psf.
- C. Plywood/OSB roof sheathing with a minimum thickness of 7/16" inch attached to the roof truss/rafter (spaced a maximum of 24" inches o.c.) by 8d common nails spaced a maximum of 6" inches in the field. -OR- Dimensional lumber/Tongue & Groove decking with a minimum of 2 nails per board (or 1 nail per board if each board is equal to or less than 6 inches in width). -OR- Any system of screws, nails, adhesives, other deck fastening system or truss/rafter spacing that is shown to have an equivalent

or greater resistance than 8d common nails spaced a maximum of 6 inches in the field or has a mean uplift resistance of at least 182 psf.

- D. Reinforced Concrete Roof Deck.
- E. Other:
- F. Unknown or unidentified.
- G. No attic access.
- 4. **<u>Roof to Wall Attachment</u>**: What is the <u>WEAKEST</u> roof to wall connection? (Do not include attachment of hip/valley jacks within 5 feet of the inside or outside corner of the roof in determination of WEAKEST type)
  - A. Toe Nails
    - Truss/rafter anchored to top plate of wall using nails driven at an angle through the truss/rafter and attached to the top plate of the wall, or
    - Metal connectors that do not meet the minimal conditions or requirements of B, C, or D