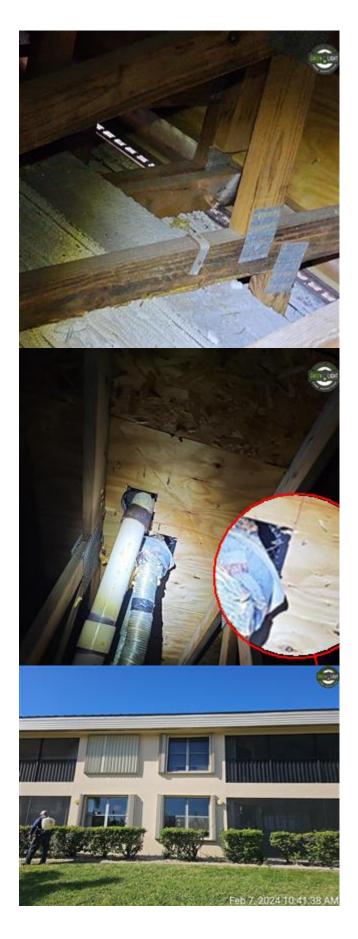

or greater resistance than 8d common nails spaced a maximum of 6 inches in the field or has a mean uplift resistance of at least 182 psf.

- D. Reinforced Concrete Roof Deck.
- E. Other:
- F. Unknown or unidentified.
- G. No attic access.
- 4. **<u>Roof to Wall Attachment</u>**: What is the <u>WEAKEST</u> roof to wall connection? (Do not include attachment of hip/valley jacks within 5 feet of the inside or outside corner of the roof in determination of WEAKEST type)
  - A. Toe Nails
    - Truss/rafter anchored to top plate of wall using nails driven at an angle through the truss/rafter and attached to the top plate of the wall, or
    - Metal connectors that do not meet the minimal conditions or requirements of B, C, or D

#### Minimal conditions to qualify for categories B, C, or D. All visible metal connectors are:

- $\Box$  Secured to truss/rafter with a minimum of three (3) nails, and
- Attached to the wall top plate of the wall framing, or embedded in the bond beam, with less than a <sup>1</sup>/<sub>2</sub>" gap from the blocking or truss/rafter **and** blocked no more than 1.5" of the truss/rafter, **and** free of visible severe corrosion.
- B. Clips
  - $\Box$  Metal connectors that do not wrap over the top of the truss/rafter, or
  - □ Metal connectors with a minimum of 1 strap that wraps over the top of the truss/rafter and does not meet the nail position requirements of C or D, but is secured with a minimum of 3 nails.
- C. Single Wraps

Metal connectors consisting of a single strap that wraps over the top of the truss/rafter and is secured with a minimum of 2 nails on the front side and a minimum of 1 nail on the opposing side.

- D. Double Wraps
  - ☐ Metal Connectors consisting of 2 separate straps that are attached to the wall frame, or embedded in the bond beam, on either side of the truss/rafter where each strap wraps over the top of the truss/rafter and is secured with a minimum of 2 nails on the front side, and a minimum of 1 nail on the opposing side, **or**
  - ☐ Metal connectors consisting of a single strap that wraps over the top of the truss/rafter, is secured to the wall on both sides, and is secured to the top plate with a minimum of three nails on each side.
- E. Structural Anchor bolts structurally connected or reinforced concrete roof.
- F. Other:
- G. Unknown or unidentified
- H. No attic access