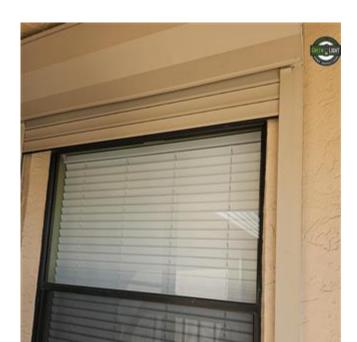

OIR-B1-1802 (Rev. 01/12) Adopted by Rule 69O-170.0155

Opening Protection: What is the <u>weakest</u> form of wind borne debris protection installed on the structure? First, use the table to determine the weakest form of protection for each category of opening. Second, (a) check one answer below (A, B, C, N, or X) based upon the lowest protection level for ALL Glazed openings and (b) check the protection level for all Non-Glazed openings (.1, .2, or .3) as applicable.

| Opening Protection Level Chart |                                                                                                                                                                                                                                                                                              | Glazed Openings              |                 |           |                | Non-Glazed<br>Openings |                 |
|--------------------------------|----------------------------------------------------------------------------------------------------------------------------------------------------------------------------------------------------------------------------------------------------------------------------------------------|------------------------------|-----------------|-----------|----------------|------------------------|-----------------|
| openi<br>form (                | an "X" in each row to identify all forms of protection in use for each<br>ng type. Check only one answer below (A thru X), based on the weakest<br>of protection (lowest row) for any of the Glazed openings and indicate<br>eakest form of protection (lowest row) for Non-Glazed openings. | Windows<br>or Entry<br>Doors | Garage<br>Doors | Skylights | Glass<br>Block | Entry<br>Doors         | Garage<br>Doors |
| N/A                            | Not Applicable- there are no openings of this type on the structure                                                                                                                                                                                                                          |                              | X               | X         | Х              |                        | Х               |
| Α                              | Verified cyclic pressure & large missile (9-lb for windows doors/4.5 lb for skylights)                                                                                                                                                                                                       | Х                            |                 |           |                | X                      |                 |
| В                              | Verified cyclic pressure & large missile (4-8 lb for windows doors/2 lb for skylights)                                                                                                                                                                                                       |                              |                 |           |                |                        |                 |
| С                              | Verified plywood/OSB meeting Table 1609.1.2 of the FBC 2007                                                                                                                                                                                                                                  |                              |                 |           |                |                        |                 |
| D                              | Verified Non-Glazed Entry or Garage doors indicating compliance with ASTM E 330, ANSI/DASMA 108, or PA/TAS 202 for wind pressure resistance                                                                                                                                                  |                              |                 |           |                |                        |                 |
|                                | Opening Protection products that appear to be A or B but are not verified                                                                                                                                                                                                                    |                              |                 |           |                |                        |                 |
| N                              | Other protective coverings that cannot be identified as A, B, or C                                                                                                                                                                                                                           |                              |                 |           |                |                        |                 |
| х                              | No Windborne Debris Protection                                                                                                                                                                                                                                                               |                              |                 |           |                |                        |                 |

- A. Exterior Openings Cyclic Pressure and 9-lb Large Missile (4.5 lb for skylights only) All Glazed openings are protected at a minimum, with impact resistant coverings or products listed as wind borne debris protection devices in the product approval system of the State of Florida or Miami-Dade County and meet the requirements of one of the following for "Cyclic Pressure and Large Missile Impact" (Level A in the table above).
  - Miami-Dade County PA 201, 202, <u>and</u> 203
  - Florida Building Code Testing Application Standard (TAS) 201, 202, and 203
  - American Society for Testing and Materials (ASTM) E 1886 and ASTM E 1996
  - Southern Standards Technical Document (SSTD) 12
  - For Skylights Only: ASTM E 1886 and ASTM E 1996
  - For Garage Doors Only: ANSI/DASMA 115